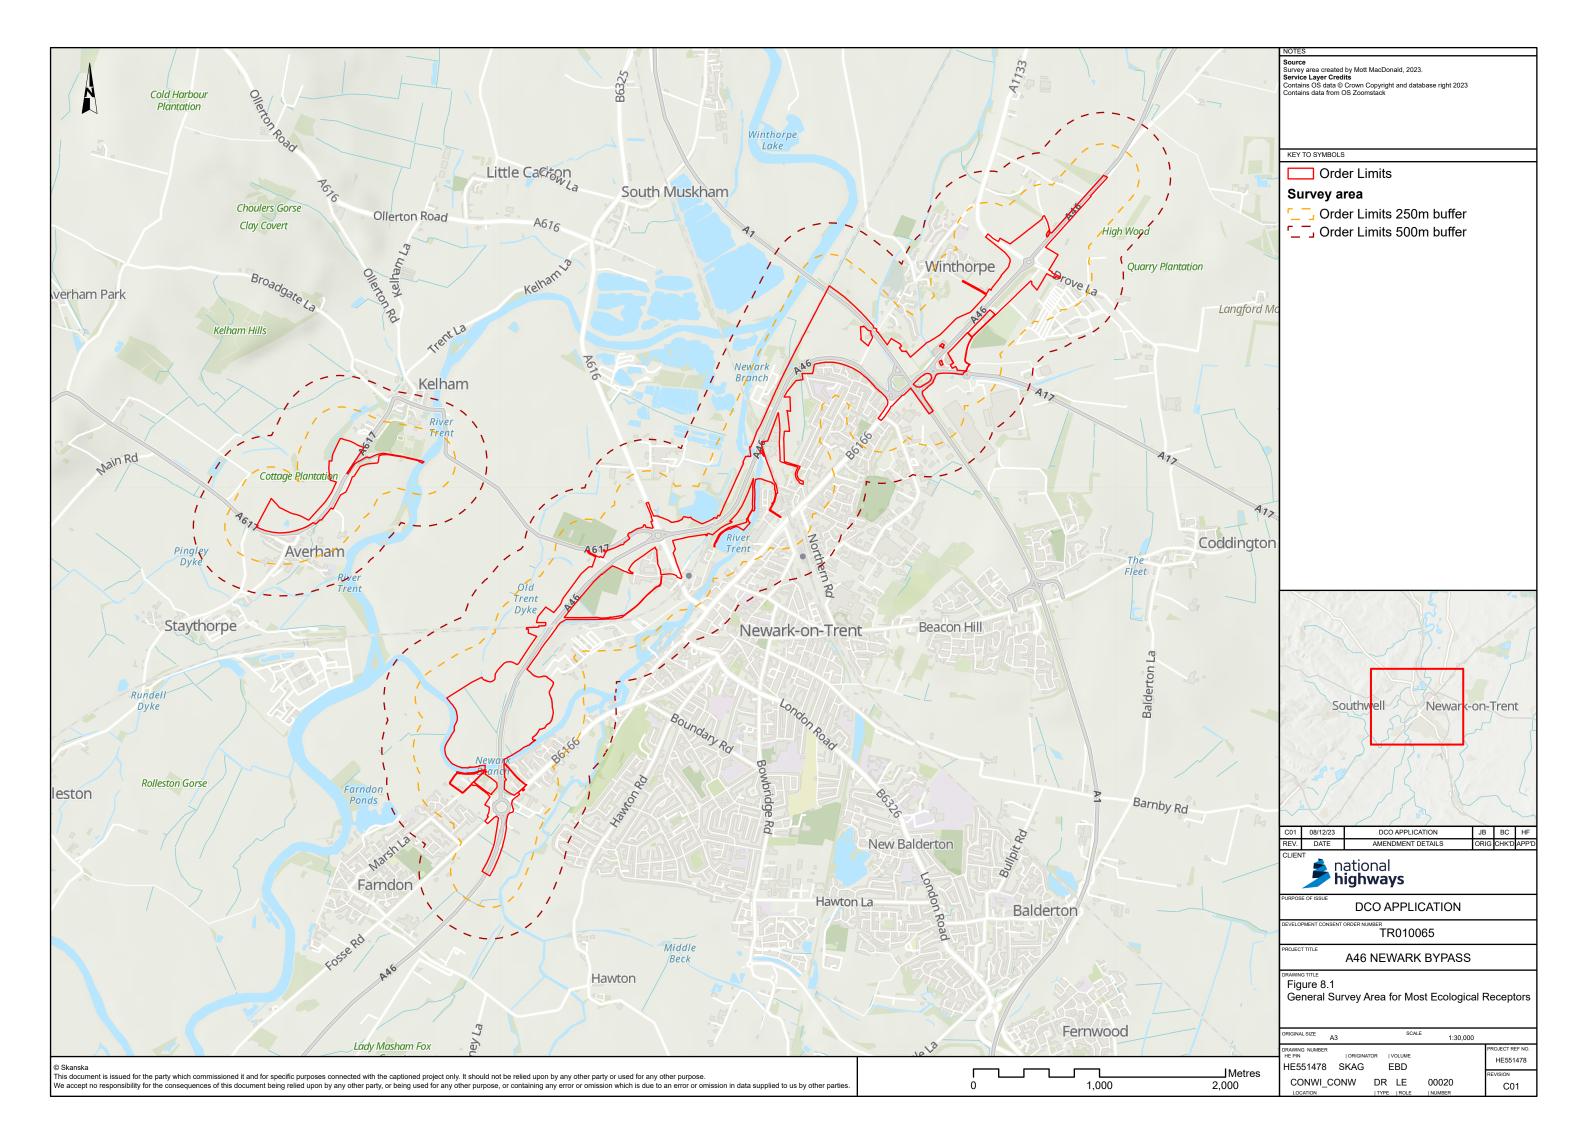

#### Figure 8.1 General Survey Area for Most Ecological Receptors

| Regulation Number:             | Regulation 5(2)(a)                                |  |
|--------------------------------|---------------------------------------------------|--|
| Planning Inspectorate Scheme   | TR010065                                          |  |
| Reference                      |                                                   |  |
| Application Document Reference | TR010065/APP/6.2                                  |  |
| Author:                        | A46 Newark Bypass Project Team, National Highways |  |